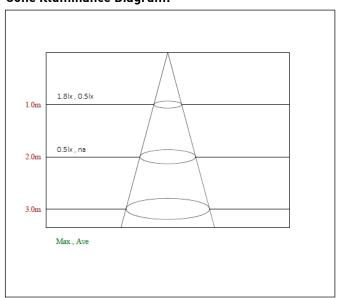

|
| Power Factor (PF):                     | 0.5                           |
| Height (mm):                           | 170                           |
| Width (mm):                            | 267                           |
| Depth (mm):                            | 34                            |
| Legend dimensions (mm):                | 267x128                       |
| Box Qty:                               | 1                             |
| Weight (kg):                           | 0.21                          |



### Accessories:

RSSLR ARROW LEFT/RIGHT LEGEND RSSD ARROW DOWN LEGEND

## Standards & Approvals:

Complies with: EN 55015, EN 61000-3-2, EN 61000-3-3, EN 61547, EN 60598-1, EN 60598-2-22, EN 62031, EN 62471, EN 62493

## Cone Illuminance Diagram:





### **Polar Intensity Diagram:**