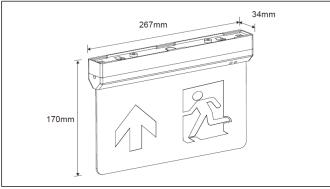

# SWISS 1.5W Maintained Emergency Exit Blade Light, with multiple mounting options

| Product Code: UP arrow                 | RSS1P5-01                     |
|----------------------------------------|-------------------------------|
| DOWN arrow                             | RSS1P5D-01                    |
| Comparable to:                         | NA                            |
| Total Power (W):                       | 1.4                           |
| Total Light Output (lm):               | 6                             |
| Emergency Mode Light Output (lm):      | 6                             |
| Illuminance at 1m (lux):               | 2                             |
| Emergency Mode illuminance at 1m (lx): | 2                             |
| Beam Angle (deg):                      | 310                           |
| Maximum viewing distance (m):          | 26                            |
| Efficacy (lm / cctW):                  | NA                            |
| Rated Life (hrs):                      | 30,000                        |
| Warranty (yrs):                        | 4                             |
| Battery warranty (yrs):                | 2                             |
| CCT (K):                               | 6,500                         |
| CRI (Ra):                              | 80                            |
| Ingress Protection (IP):               | 20                            |
| Impact Rating (IK):                    | NA                            |
| Operating Temperature (°C):            | -10 <ta<+40< td=""></ta<+40<> |
| Operating Voltage (Vac):               | 220-240                       |
| Power Factor (PF):                     | 0.5                           |
| Height (mm):                           | 170                           |
| Width (mm):                            | 267                           |
| Depth (mm):                            | 34                            |
| Legend dimensions (mm):                | 267x128                       |
| Box Qty:                               | 1                             |
| Weight (kg):                           | 0.21                          |