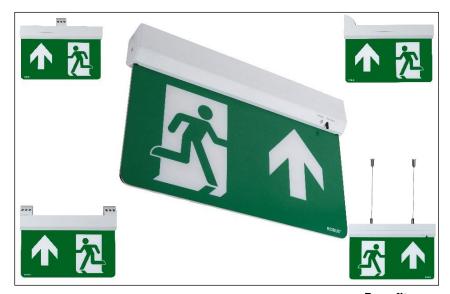

## SWISS 1.5W Maintained Emergency Exit Blade Light, with multiple mounting options

This traditional but aesthetically well designed Exit Blade Light provides a multitude of great benefits. It has 5 alternative mounting methods, uses state of the art LFP (Lithium Ferro Phosphate) battery technology and the latest energy efficient LED's to contribute to substantial energy savings to reduce the carbon footprint of our buildings

#### **Construction:**

White Polycarbonate Housing/Trim Material Polycarbonate Diffuser FR4 composite aluminium PCB White Polycarbonate Mounting Accessories

| Features:                                                                                                                                                                                                                                                                       | Benefits:                                                                                                                                                                                                               |
|---------------------------------------------------------------------------------------------------------------------------------------------------------------------------------------------------------------------------------------------------------------------------------|-------------------------------------------------------------------------------------------------------------------------------------------------------------------------------------------------------------------------|
| Emergency exit blade light complete with 128mm height<br>legend blade sign with running man into door and UP or<br>DOWN arrow                                                                                                                                                   | <ul> <li>Provides illuminated direction of exit which is viewable from up<br/>to 26m</li> </ul>                                                                                                                         |
| Small footprint dimensions                                                                                                                                                                                                                                                      | Neat and unobtrusive but provides clear signage                                                                                                                                                                         |
| Polycarbonate construction                                                                                                                                                                                                                                                      | Strong and durable so will not easily get damaged                                                                                                                                                                       |
| <ul> <li>Includes accessories for 5 mounting methods</li> <li>Ceiling surface mounted</li> <li>Wall end mounting (arm) using 1 bracket</li> <li>Wall surface mounted using 2 brackets</li> <li>Post surface mounted using 1 bracket</li> <li>Suspension wire mounted</li> </ul> | <ul> <li>Allows a number of alternative mounting options</li> <li>The same universal fitting can be used in different ways in different areas of the building</li> </ul>                                                |
| Utilises high quality MLS SMD LED's                                                                                                                                                                                                                                             | Provide bright light output in emergency mode, long LED life and low power consumption                                                                                                                                  |
| LED colour temperature of 7,500K                                                                                                                                                                                                                                                | Provides total light colour contrast to the darkness of power failure or smoke filled area so exit direction is more easily seen                                                                                        |
| LiFeP04 (Lithium Ferro Phosphate) battery technology                                                                                                                                                                                                                            | <ul> <li>Provides:</li> <li>Fast Charge</li> <li>Slow discharge when not connected to mains</li> <li>A high number of charge/discharge cycles</li> <li>3 hour emergency light output</li> </ul>                         |
| <ul> <li>Permanent live, switch live, earth and neutral input terminals</li> <li>Shorting jumper</li> </ul>                                                                                                                                                                     | <ul> <li>Provides Maintained functionality by default</li> <li>Removal of the jumper provides non-maintained functionality</li> <li>Provides provision for termination of switched live and earth conductors</li> </ul> |
| Manual test switch                                                                                                                                                                                                                                                              | The fitting can be tested manually on a regular basis without<br>the need to turn off general lighting                                                                                                                  |
| Green status LED                                                                                                                                                                                                                                                                | Visual indication that the fitting is charging                                                                                                                                                                          |